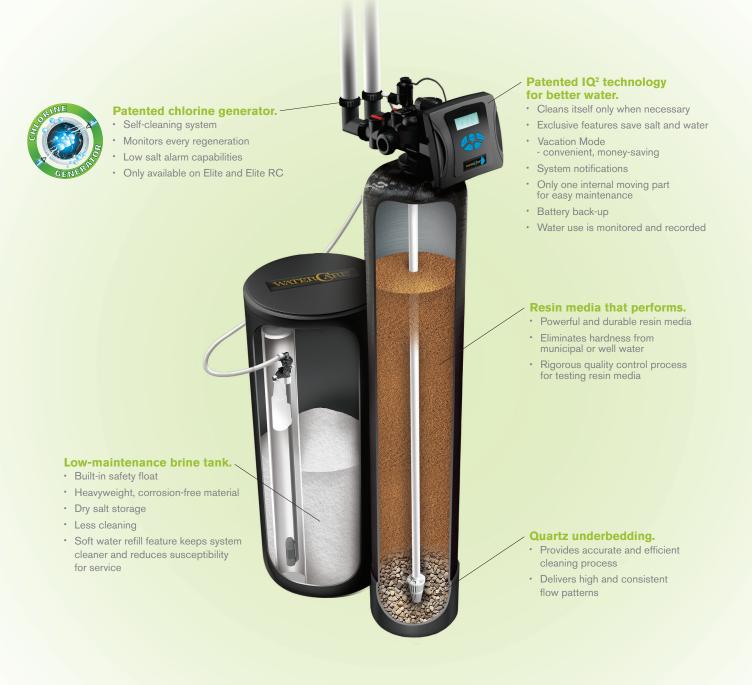

#### CareSoft Elite<sup>®</sup> Advanced efficiency for your home.

Softening water is just the beginning for the Elite. It's also a deep cleaning unit that delivers and maintains a higher quality of water.

Its high-performance resin media and patented chlorine generator\* cleans the system with each regeneration and helps to reduce unwanted tastes and odors.

The Elite also features CareSoft's most advanced and efficient electronic control system. This innovative controller allows your Elite system to be fine-tuned specifically to your water treatment needs. Saving you water, and ultimately money.

## When it comes to the Elite; efficiency is in the details.

Every component, every feature, every innovation that goes into the CareSoft Elite has been designed to bring the highest quality, most efficient water to you and your family.